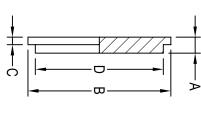

## **HS-16AMP SMS BLANK CAP**

| 4.00" HS-16AMP SMS-6-7 | 4.43 4.00" HS-16AMP SMS-4-7 4.00" HS-16AMP SMS-6-7 | 4.43 | .23 | 4.65 | .43 | 4"         |
|------------------------|----------------------------------------------------|------|-----|------|-----|------------|
| 3.00" HS-16AMP SMS-6-7 | 3.00" HS-16AMP SMS-4-7 3.00" HS-16AMP SMS-6-7      | 3.41 | .20 | 3.66 | .43 | ဒ္         |
| 2.50" HS-16AMP SMS-6-7 | 2.50" HS-16AMP SMS-4-7   2.50" HS-16AMP SMS-6-7    | 2.89 | .16 | 3.15 | .35 | 2½"        |
| 2.00" HS-16AMP SMS-6-7 | 2.00" HS-16AMP SMS-4-7   2.00" HS-16AMP SMS-6-7    | 2.38 | .16 | 2.56 | .35 | 2"         |
| 1.50" HS-16AMP SMS-6-7 | 1.50" HS-16AMP SMS-4-7   1.50" HS-16AMP SMS-6-7    | 1.89 | .16 | 2.20 | .31 | 1½"        |
| 1.00" HS-16AMP SMS-6-7 | 1.00" HS-16AMP SMS-4-7   1.00" HS-16AMP SMS-6-7    | 1.25 | .14 | 1.40 | .30 | 1"         |
| SS-316L<br>Item No.    | SS-304<br>Item No.                                 | D    | С   | B    | A   | TUBE<br>OD |

All dimensions in inches.