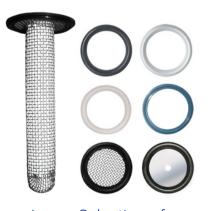

### Filters & Strainers

**Q-docs** available **Passivation** Available

Wedge Wire & Perforated Plate Filters

**Jacketed** Filters

Basket & Membrane Type Filters

### Clamps & Gaskets

Rubber Fab

Large Selection of Gaskets USP Class VI, X-Ray Metal Detectable, Tuf-Steel, Bio-Pro...

Sampling Gaskets & Accessories

**Nylon Clamps** & Smart Clamps