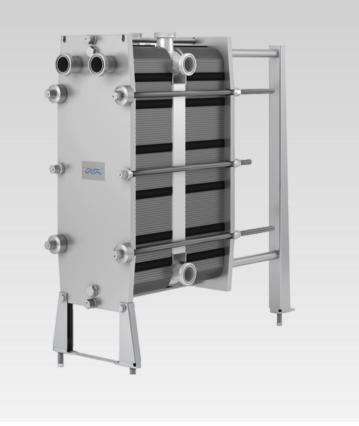

### Heat Exchangers

#### Alfa Laval Baseline® Alfa Laval Frontline®

#### **Several Options**

- 3A Finish
- PTFE, Nitrile, EPDM Gaskets
- Plates 316L, Titanium, Hastelloy
- Wide Gap
- Double Wall
- Evaporator/Condenser
- Semi Welded
- Welded

Alfa Laval Shell & Tube Pharmaline