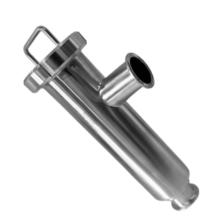

### Filters & Strainers

**Q-docs** available **Passivation** Available

Wedge Wire & Perforated Plate Filters

**Jacketed** Filters

Basket & Membrane Type Filters