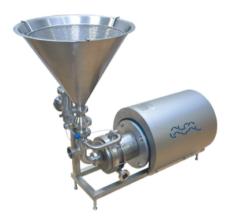

# Pharma Pumps

#### **UltraPure**

Alfa Laval Q-doc documentation package for Alfa Laval UltraPure equipment ensures full traceability of all product contact parts.

**LKH Self-Priming**Pump

**SX Lobe**Pump

**LKH Centrifugal**Pump