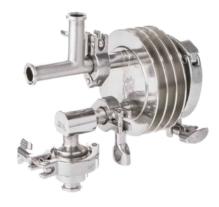

### Heat Exchangers

#### Alfa Laval Baseline® Alfa Laval Frontline®

#### **Several Options**

- 3A Finish
- PTFE, Nitrile, EPDM Gaskets
- Plates 316L, Titanium, Hastelloy
- Wide Gap
- Double Wall
- Evaporator/Condenser
- Semi Welded
- Welded

Alfa Laval Shell & Tube Pharmaline

Steriflow Sample Cooler

Alfa Laval Pharma X®

Alfa Laval Contherm® Viscous Fluids

**AIC JAD®** Excellent for Steam, Oil, Hot Water, Thermal Fluid