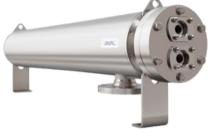

#### **Several Options**

- 3A Finish
- PTFE, Nitrile, EPDM Gaskets
- Plates 316L, Titanium, Hastelloy
- Wide Gap
- Double Wall
- Evaporator/Condenser
- Semi Welded
- Welded

Alfa Laval Shell & Tube Pharmaline

Steriflow Sample Cooler

Alfa Laval Pharma X®

Alfa Laval Contherm® Viscous Fluids

**AIC JAD®** Excellent for Steam, Oil, Hot Water, Thermal Fluid