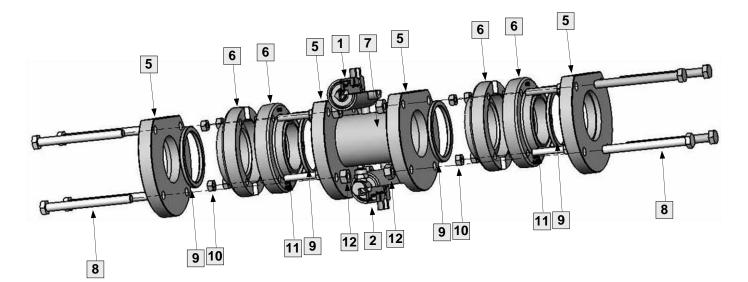

List of leak and washing control parts and subassemblies DPAX DE standard, interflange standard and interflange compact

| Ref. | DESCRIPTION                                 | No.        | DN25 - 150                                          |
|------|---------------------------------------------|------------|-----------------------------------------------------|
| 1    | Washing control assembly                    | 0/1        | 7170597                                             |
| 2    | Leak control assembly                       | 1          | 7170596                                             |
| 3    | Standard welded half casing                 | 4          | Refer to [2] of maintenance notice No. IT-TDFX-039  |
| 4    | Standard connecting tube DPAX DE            | 1          | See following page                                  |
| 5    | Welding flange                              | 4          | Refer to [9] of maintenance notice No. IT-TDFX-253  |
| 6    | Interflange half casing                     | 4          | Refer to [11] of maintenance notice No. IT-TDFX-253 |
| 7    | Interflange connecting tube DPAX DE         | 1          | See following page                                  |
| 8    | Flange assembly bolt                        | 8/16       | Refer to [12] of maintenance notice No. IT-TDFX-253 |
| 9    | Half casing/flange sealing joint            | 4          | Refer to [10] of maintenance notice No. IT-TDFX-253 |
| 10   | Half casing assembly nut                    | 8/12/16/20 | Refer to [7] of maintenance notice No. IT-TDFX-253  |
| 11   | Half casing assembly bolt                   | 8/12/16/20 | Refer to [1] of maintenance notice No. IT-TDFX-253  |
| 12   | Flange assembly nut                         | 8/16       | Refer to [8] of maintenance notice No. IT-TDFX-253  |
| 13   | Control casing                              | 1/2        | 7001474                                             |
| 14   | Leak and washing control joint              | 1/2        | 7006544                                             |
| 15   | Piston joint                                | 2/4        | 7380610                                             |
| 16   | Washing control piston                      | 0/1        | 7001482                                             |
| 17   | Control joint                               | 1/2        | 7006007                                             |
| 18   | Control spring                              | 1/2        | 7007708                                             |
| 19   | Base control joint                          | 1/2        | 7006005                                             |
| 20   | Base control                                | 1/2        | 7814097                                             |
| 21   | Ring control                                | 1/2        | 7007704                                             |
| 22   | Washing control stopper                     | 1/2        | 7002496                                             |
| 23   | Leak control piston                         | 1          | 7001475                                             |
| 24   | Leak control air hose                       | 1/2        | 7380162                                             |
| 25   | Flange compact assembly bolt                | 8/12/16    | Refer to [1] of maintenance notice No. IT-TDFX-222  |
| 26   | Flanges compact                             | 4          | Refer to [2] of maintenance notice No. IT-TDFX-222  |
| 27   | Welding ends                                | 4          | Refer to [3] of maintenance notice No. IT-TDFX-222  |
| 28   | Half casing/flange compact sealing joint    | 4          | Refer to [10] of maintenance notice No. IT-TDFX-222 |
| 29   | Interflange compact half casing             | 4          | Refer to [9] of maintenance notice No. IT-TDFX-222  |
| 30   | Flange compact assembly nut                 | 8/12/16    | Refer to [11] of maintenance notice No. IT-TDFX-222 |
| 31   | Half casing assembly bolt                   | 4/8        | Refer to [4] of maintenance notice No. IT-TDFX-222  |
| 32   | Clickfit Ø6                                 | 1          | 7009065                                             |
| 33   | Adjustable male elbow                       | 1          | 7010116                                             |
| 34   | Interflange compact connecting tube DPAX DE | 1          | See following page                                  |