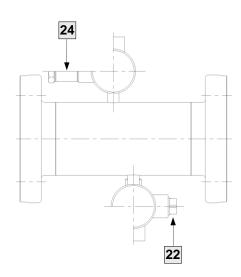

List of leak and washing control parts and subassemblies DPAX DE standard, interflange standard and interflange compact

| Ref. | DESCRIPTION                                 | No.        | DN25 - 150                                          |
|------|---------------------------------------------|------------|-----------------------------------------------------|
| 1    | Washing control assembly                    | 0/1        | 7170597                                             |
| 2    | Leak control assembly                       | 1          | 7170596                                             |
| 3    | Standard welded half casing                 | 4          | Refer to [2] of maintenance notice No. IT-TDFX-039  |
| 4    | Standard connecting tube DPAX DE            | 1          | See following page                                  |
| 5    | Welding flange                              | 4          | Refer to [9] of maintenance notice No. IT-TDFX-253  |
| 6    | Interflange half casing                     | 4          | Refer to [11] of maintenance notice No. IT-TDFX-253 |
| 7    | Interflange connecting tube DPAX DE         | 1          | See following page                                  |
| 8    | Flange assembly bolt                        | 8/16       | Refer to [12] of maintenance notice No. IT-TDFX-253 |
| 9    | Half casing/flange sealing joint            | 4          | Refer to [10] of maintenance notice No. IT-TDFX-253 |
| 10   | Half casing assembly nut                    | 8/12/16/20 | Refer to [7] of maintenance notice No. IT-TDFX-253  |
| 11   | Half casing assembly bolt                   | 8/12/16/20 | Refer to [1] of maintenance notice No. IT-TDFX-253  |
| 12   | Flange assembly nut                         | 8/16       | Refer to [8] of maintenance notice No. IT-TDFX-253  |
| 13   | Control casing                              | 1/2        | 7001474                                             |
| 14   | Leak and washing control joint              | 1/2        | 7006544                                             |
| 15   | Piston joint                                | 2/4        | 7380610                                             |
| 16   | Washing control piston                      | 0/1        | 7001482                                             |
| 17   | Control joint                               | 1/2        | 7006007                                             |
| 18   | Control spring                              | 1/2        | 7007708                                             |
| 19   | Base control joint                          | 1/2        | 7006005                                             |
| 20   | Base control                                | 1/2        | 7814097                                             |
| 21   | Ring control                                | 1/2        | 7007704                                             |
| 22   | Washing control stopper                     | 1/2        | 7002496                                             |
| 23   | Leak control piston                         | 1          | 7001475                                             |
| 24   | Leak control air hose                       | 1/2        | 7380162                                             |
| 25   | Flange compact assembly bolt                | 8/12/16    | Refer to [1] of maintenance notice No. IT-TDFX-222  |
| 26   | Flanges compact                             | 4          | Refer to [2] of maintenance notice No. IT-TDFX-222  |
| 27   | Welding ends                                | 4          | Refer to [3] of maintenance notice No. IT-TDFX-222  |
| 28   | Half casing/flange compact sealing joint    | 4          | Refer to [10] of maintenance notice No. IT-TDFX-222 |
| 29   | Interflange compact half casing             | 4          | Refer to [9] of maintenance notice No. IT-TDFX-222  |
| 30   | Flange compact assembly nut                 | 8/12/16    | Refer to [11] of maintenance notice No. IT-TDFX-222 |
| 31   | Half casing assembly bolt                   | 4/8        | Refer to [4] of maintenance notice No. IT-TDFX-222  |
| 32   | Clickfit Ø6                                 | 1          | 7009065                                             |
| 33   | Adjustable male elbow                       | 1          | 7010116                                             |
| 34   | Interflange compact connecting tube DPAX DE | 1          | See following page                                  |

Length of standard, interflange standard and interflange compact connecting tube DPAX DE

| DN         |     | Tube<br>diameter   | Standard DPAX | Interflange<br>standard DPAX | Interflange<br>compact DPAX |    |
|------------|-----|--------------------|---------------|------------------------------|-----------------------------|----|
| SMS DIN US |     |                    | Length in mm  |                              |                             |    |
| 25         |     |                    | 25 x 1,2      | 95                           | 77                          | 76 |
|            |     | 1"                 | 25,4 x 1,65   | 95                           | 77                          | 76 |
|            | 25  |                    | 29 x 1,5      | 95                           | 77                          | 76 |
|            | 32  |                    | 35 x 1,5      | 95                           | 77                          | 74 |
| 38         |     |                    | 38 x 1,2      | 95                           | 77                          | 74 |
|            |     | 1" <sup>1</sup> ⁄2 | 38.1 x 1,65   | 95                           | 77                          | 74 |
|            | 40  |                    | 41 x 1,5      | 95                           | 77                          | 74 |
| 51         |     |                    | 51 x 1,25     | 95                           | 77                          | 74 |
|            |     | 2"                 | 50,8 x 1,65   | 95                           | 77                          | 74 |
|            | 50  |                    | 53 x 1,5      | 95                           | 77                          | 74 |
| 63         |     |                    | 63,5 x 1,65   | 95                           | 77                          | 62 |
|            |     | 2"1⁄2              | 63,5 x 1,65   | 95                           | 77                          | 62 |
|            | 65  |                    | 70 x 2        | 95                           | 77                          | 62 |
| 76         |     |                    | 76 x 2        | 95                           | 77                          | 62 |
|            |     | 3"                 | 76,2 x 1,65   | 95                           | 77                          | 62 |
|            | 80  |                    | 85 x 2        | 93                           | 75                          | 62 |
|            | 100 |                    | 104 x 2       | 93                           | 75                          | 90 |
|            |     | 4"                 | 101,6 x 2     | 93                           | 75                          |    |
| 104        |     |                    | 104 x 2       | 93                           | 75                          | 90 |
|            | 125 |                    | 129 x 2       | 93                           | 75                          | 88 |
|            | 150 |                    | 154 x 2       | 102                          | 85                          |    |