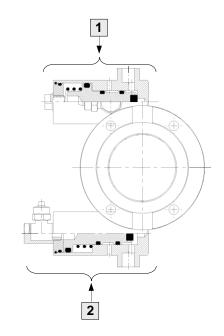

#### 4.1 LEAK AND WASHING CONTROL SUBASSEMBLY AND DPAX STANDARD.

4.2 LEAK AND WASHING CONTROL SUBASSEMBLY AND DPAX INTERFLANGE STANDARD.

4.3 LEAK AND WASHING CONTROL SUBASSEMBLY AND DPAX INTERFLANGE COMPACT.

List of leak and washing control parts and subassemblies DPAX DE standard, interflange standard and interflange compact

| Ref. | DESCRIPTION                                 | No.        | DN25 - 150                                          |
|------|---------------------------------------------|------------|-----------------------------------------------------|
| 1    | Washing control assembly                    | 0/1        | 7170597                                             |
| 2    | Leak control assembly                       | 1          | 7170596                                             |
| 3    | Standard welded half casing                 | 4          | Refer to [2] of maintenance notice No. IT-TDFX-039  |
| 4    | Standard connecting tube DPAX DE            | 1          | See following page                                  |
| 5    | Welding flange                              | 4          | Refer to [9] of maintenance notice No. IT-TDFX-253  |
| 6    | Interflange half casing                     | 4          | Refer to [11] of maintenance notice No. IT-TDFX-253 |
| 7    | Interflange connecting tube DPAX DE         | 1          | See following page                                  |
| 8    | Flange assembly bolt                        | 8/16       | Refer to [12] of maintenance notice No. IT-TDFX-253 |
| 9    | Half casing/flange sealing joint            | 4          | Refer to [10] of maintenance notice No. IT-TDFX-253 |
| 10   | Half casing assembly nut                    | 8/12/16/20 | Refer to [7] of maintenance notice No. IT-TDFX-253  |
| 11   | Half casing assembly bolt                   | 8/12/16/20 | Refer to [1] of maintenance notice No. IT-TDFX-253  |
| 12   | Flange assembly nut                         | 8/16       | Refer to [8] of maintenance notice No. IT-TDFX-253  |
| 13   | Control casing                              | 1/2        | 7001474                                             |
| 14   | Leak and washing control joint              | 1/2        | 7006544                                             |
| 15   | Piston joint                                | 2/4        | 7380610                                             |
| 16   | Washing control piston                      | 0/1        | 7001482                                             |
| 17   | Control joint                               | 1/2        | 7006007                                             |
| 18   | Control spring                              | 1/2        | 7007708                                             |
| 19   | Base control joint                          | 1/2        | 7006005                                             |
| 20   | Base control                                | 1/2        | 7814097                                             |
| 21   | Ring control                                | 1/2        | 7007704                                             |
| 22   | Washing control stopper                     | 1/2        | 7002496                                             |
| 23   | Leak control piston                         | 1          | 7001475                                             |
| 24   | Leak control air hose                       | 1/2        | 7380162                                             |
| 25   | Flange compact assembly bolt                | 8/12/16    | Refer to [1] of maintenance notice No. IT-TDFX-222  |
| 26   | Flanges compact                             | 4          | Refer to [2] of maintenance notice No. IT-TDFX-222  |
| 27   | Welding ends                                | 4          | Refer to [3] of maintenance notice No. IT-TDFX-222  |
| 28   | Half casing/flange compact sealing joint    | 4          | Refer to [10] of maintenance notice No. IT-TDFX-222 |
| 29   | Interflange compact half casing             | 4          | Refer to [9] of maintenance notice No. IT-TDFX-222  |
| 30   | Flange compact assembly nut                 | 8/12/16    | Refer to [11] of maintenance notice No. IT-TDFX-222 |
| 31   | Half casing assembly bolt                   | 4/8        | Refer to [4] of maintenance notice No. IT-TDFX-222  |
| 32   | Clickfit Ø6                                 | 1          | 7009065                                             |
| 33   | Adjustable male elbow                       | 1          | 7010116                                             |
| 34   | Interflange compact connecting tube DPAX DE | 1          | See following page                                  |