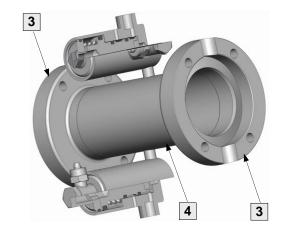

# 3 INTRODUCTION

To assemble and disassemble the double-sealed automatic valve, refer to maintenance notice IT-TDFX-039 for standard automatic butterfly valves, refer to maintenance notice IT-TDFX-253 for interflange standard automatic butterfly valves and refer to maintenance notice IT-TDFX-222 for interflange compact automatic butterfly valves

Also refer to this notice for parts common to single and double-sealed valves.

See the end of this document for parts specific to this valve.