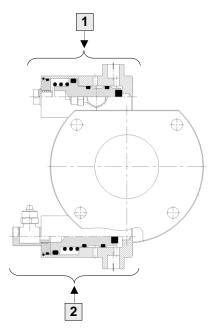

List of leak and washing control parts and subassemblies DPAX DE standard, interflange standard and interflange compact

| Ref. | DESCRIPTION                                 | No.        | DN25 - 150                                          |
|------|---------------------------------------------|------------|-----------------------------------------------------|
| 1    | Washing control assembly                    | 0/1        | 7170597                                             |
| 2    | Leak control assembly                       | 1          | 7170596                                             |
| 3    | Standard welded half casing                 | 4          | Refer to [2] of maintenance notice No. IT-TDFX-039  |
| 4    | Standard connecting tube DPAX DE            | 1          | See following page                                  |
| 5    | Welding flange                              | 4          | Refer to [9] of maintenance notice No. IT-TDFX-253  |
| 6    | Interflange half casing                     | 4          | Refer to [11] of maintenance notice No. IT-TDFX-253 |
| 7    | Interflange connecting tube DPAX DE         | 1          | See following page                                  |
| 8    | Flange assembly bolt                        | 8/16       | Refer to [12] of maintenance notice No. IT-TDFX-253 |
| 9    | Half casing/flange sealing joint            | 4          | Refer to [10] of maintenance notice No. IT-TDFX-253 |
| 10   | Half casing assembly nut                    | 8/12/16/20 | Refer to [7] of maintenance notice No. IT-TDFX-253  |
| 11   | Half casing assembly bolt                   | 8/12/16/20 | Refer to [1] of maintenance notice No. IT-TDFX-253  |
| 12   | Flange assembly nut                         | 8/16       | Refer to [8] of maintenance notice No. IT-TDFX-253  |
| 13   | Control casing                              | 1/2        | 7001474                                             |
| 14   | Leak and washing control joint              | 1/2        | 7006544                                             |
| 15   | Piston joint                                | 2/4        | 7380610                                             |
| 16   | Washing control piston                      | 0/1        | 7001482                                             |
| 17   | Control joint                               | 1/2        | 7006007                                             |
| 18   | Control spring                              | 1/2        | 7007708                                             |
| 19   | Base control joint                          | 1/2        | 7006005                                             |
| 20   | Base control                                | 1/2        | 7814097                                             |
| 21   | Ring control                                | 1/2        | 7007704                                             |
| 22   | Washing control stopper                     | 1/2        | 7002496                                             |
| 23   | Leak control piston                         | 1          | 7001475                                             |
| 24   | Leak control air hose                       | 1/2        | 7380162                                             |
| 25   | Flange compact assembly bolt                | 8/12/16    | Refer to [1] of maintenance notice No. IT-TDFX-222  |
| 26   | Flanges compact                             | 4          | Refer to [2] of maintenance notice No. IT-TDFX-222  |
| 27   | Welding ends                                | 4          | Refer to [3] of maintenance notice No. IT-TDFX-222  |
| 28   | Half casing/flange compact sealing joint    | 4          | Refer to [10] of maintenance notice No. IT-TDFX-222 |
| 29   | Interflange compact half casing             | 4          | Refer to [9] of maintenance notice No. IT-TDFX-222  |
| 30   | Flange compact assembly nut                 | 8/12/16    | Refer to [11] of maintenance notice No. IT-TDFX-222 |
| 31   | Half casing assembly bolt                   | 4/8        | Refer to [4] of maintenance notice No. IT-TDFX-222  |
| 32   | Clickfit Ø6                                 | 1          | 7009065                                             |
| 33   | Adjustable male elbow                       | 1          | 7010116                                             |
| 34   | Interflange compact connecting tube DPAX DE | 1          | See following page                                  |