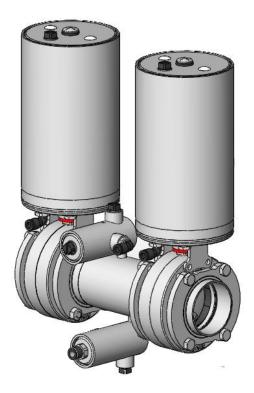

#### 4.1 LEAK AND WASHING CONTROL SUBASSEMBLY AND DPAX STANDARD.

4.2 LEAK AND WASHING CONTROL SUBASSEMBLY AND DPAX INTERFLANGE STANDARD.

4.3 LEAK AND WASHING CONTROL SUBASSEMBLY AND DPAX INTERFLANGE COMPACT.

List of leak and washing control parts and subassemblies DPAX DE standard, interflange standard and interflange compact

| Ref. | DESCRIPTION                                 | No.        | DN25 - 150                                          |
|------|---------------------------------------------|------------|-----------------------------------------------------|
| 1    | Washing control assembly                    | 0/1        | 7170597                                             |
| 2    | Leak control assembly                       | 1          | 7170596                                             |
| 3    | Standard welded half casing                 | 4          | Refer to [2] of maintenance notice No. IT-TDFX-039  |
| 4    | Standard connecting tube DPAX DE            | 1          | See following page                                  |
| 5    | Welding flange                              | 4          | Refer to [9] of maintenance notice No. IT-TDFX-253  |
| 6    | Interflange half casing                     | 4          | Refer to [11] of maintenance notice No. IT-TDFX-253 |
| 7    | Interflange connecting tube DPAX DE         | 1          | See following page                                  |
| 8    | Flange assembly bolt                        | 8/16       | Refer to [12] of maintenance notice No. IT-TDFX-253 |
| 9    | Half casing/flange sealing joint            | 4          | Refer to [10] of maintenance notice No. IT-TDFX-253 |
| 10   | Half casing assembly nut                    | 8/12/16/20 | Refer to [7] of maintenance notice No. IT-TDFX-253  |
| 11   | Half casing assembly bolt                   | 8/12/16/20 | Refer to [1] of maintenance notice No. IT-TDFX-253  |
| 12   | Flange assembly nut                         | 8/16       | Refer to [8] of maintenance notice No. IT-TDFX-253  |
| 13   | Control casing                              | 1/2        | 7001474                                             |
| 14   | Leak and washing control joint              | 1/2        | 7006544                                             |
| 15   | Piston joint                                | 2/4        | 7380610                                             |
| 16   | Washing control piston                      | 0/1        | 7001482                                             |
| 17   | Control joint                               | 1/2        | 7006007                                             |
| 18   | Control spring                              | 1/2        | 7007708                                             |
| 19   | Base control joint                          | 1/2        | 7006005                                             |
| 20   | Base control                                | 1/2        | 7814097                                             |
| 21   | Ring control                                | 1/2        | 7007704                                             |
| 22   | Washing control stopper                     | 1/2        | 7002496                                             |
| 23   | Leak control piston                         | 1          | 7001475                                             |
| 24   | Leak control air hose                       | 1/2        | 7380162                                             |
| 25   | Flange compact assembly bolt                | 8/12/16    | Refer to [1] of maintenance notice No. IT-TDFX-222  |
| 26   | Flanges compact                             | 4          | Refer to [2] of maintenance notice No. IT-TDFX-222  |
| 27   | Welding ends                                | 4          | Refer to [3] of maintenance notice No. IT-TDFX-222  |
| 28   | Half casing/flange compact sealing joint    | 4          | Refer to [10] of maintenance notice No. IT-TDFX-222 |
| 29   | Interflange compact half casing             | 4          | Refer to [9] of maintenance notice No. IT-TDFX-222  |
| 30   | Flange compact assembly nut                 | 8/12/16    | Refer to [11] of maintenance notice No. IT-TDFX-222 |
| 31   | Half casing assembly bolt                   | 4/8        | Refer to [4] of maintenance notice No. IT-TDFX-222  |
| 32   | Clickfit Ø6                                 | 1          | 7009065                                             |
| 33   | Adjustable male elbow                       | 1          | 7010116                                             |
| 34   | Interflange compact connecting tube DPAX DE | 1          | See following page                                  |