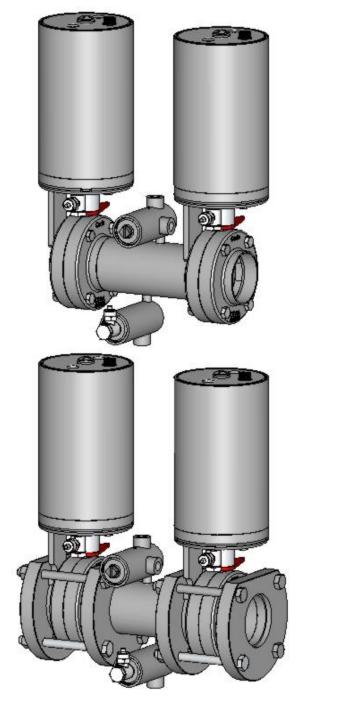

#### 4.1 LEAK AND WASHING CONTROL SUBASSEMBLY AND DPAX STANDARD.

4.2 LEAK AND WASHING CONTROL SUBASSEMBLY AND DPAX INTERFLANGE STANDARD.

4.3 LEAK AND WASHING CONTROL SUBASSEMBLY AND DPAX INTERFLANGE COMPACT.

List of leak and washing control parts and subassemblies DPAX DE standard, interflange standard and interflange compact

| Ref. | DESCRIPTION                                 | No.        | DN25 - 150                                          |
|------|---------------------------------------------|------------|-----------------------------------------------------|
| 1    | Washing control assembly                    | 0/1        | 7170597                                             |
| 2    | Leak control assembly                       | 1          | 7170596                                             |
| 3    | Standard welded half casing                 | 4          | Refer to [2] of maintenance notice No. IT-TDFX-039  |
| 4    | Standard connecting tube DPAX DE            | 1          | See following page                                  |
| 5    | Welding flange                              | 4          | Refer to [9] of maintenance notice No. IT-TDFX-253  |
| 6    | Interflange half casing                     | 4          | Refer to [11] of maintenance notice No. IT-TDFX-253 |
| 7    | Interflange connecting tube DPAX DE         | 1          | See following page                                  |
| 8    | Flange assembly bolt                        | 8/16       | Refer to [12] of maintenance notice No. IT-TDFX-253 |
| 9    | Half casing/flange sealing joint            | 4          | Refer to [10] of maintenance notice No. IT-TDFX-253 |
| 10   | Half casing assembly nut                    | 8/12/16/20 | Refer to [7] of maintenance notice No. IT-TDFX-253  |
| 11   | Half casing assembly bolt                   | 8/12/16/20 | Refer to [1] of maintenance notice No. IT-TDFX-253  |
| 12   | Flange assembly nut                         | 8/16       | Refer to [8] of maintenance notice No. IT-TDFX-253  |
| 13   | Control casing                              | 1/2        | 7001474                                             |
| 14   | Leak and washing control joint              | 1/2        | 7006544                                             |
| 15   | Piston joint                                | 2/4        | 7380610                                             |
| 16   | Washing control piston                      | 0/1        | 7001482                                             |
| 17   | Control joint                               | 1/2        | 7006007                                             |
| 18   | Control spring                              | 1/2        | 7007708                                             |
| 19   | Base control joint                          | 1/2        | 7006005                                             |
| 20   | Base control                                | 1/2        | 7814097                                             |
| 21   | Ring control                                | 1/2        | 7007704                                             |
| 22   | Washing control stopper                     | 1/2        | 7002496                                             |
| 23   | Leak control piston                         | 1          | 7001475                                             |
| 24   | Leak control air hose                       | 1/2        | 7380162                                             |
| 25   | Flange compact assembly bolt                | 8/12/16    | Refer to [1] of maintenance notice No. IT-TDFX-222  |
| 26   | Flanges compact                             | 4          | Refer to [2] of maintenance notice No. IT-TDFX-222  |
| 27   | Welding ends                                | 4          | Refer to [3] of maintenance notice No. IT-TDFX-222  |
| 28   | Half casing/flange compact sealing joint    | 4          | Refer to [10] of maintenance notice No. IT-TDFX-222 |
| 29   | Interflange compact half casing             | 4          | Refer to [9] of maintenance notice No. IT-TDFX-222  |
| 30   | Flange compact assembly nut                 | 8/12/16    | Refer to [11] of maintenance notice No. IT-TDFX-222 |
| 31   | Half casing assembly bolt                   | 4/8        | Refer to [4] of maintenance notice No. IT-TDFX-222  |
| 32   | Clickfit Ø6                                 | 1          | 7009065                                             |
| 33   | Adjustable male elbow                       | 1          | 7010116                                             |
| 34   | Interflange compact connecting tube DPAX DE | 1          | See following page                                  |