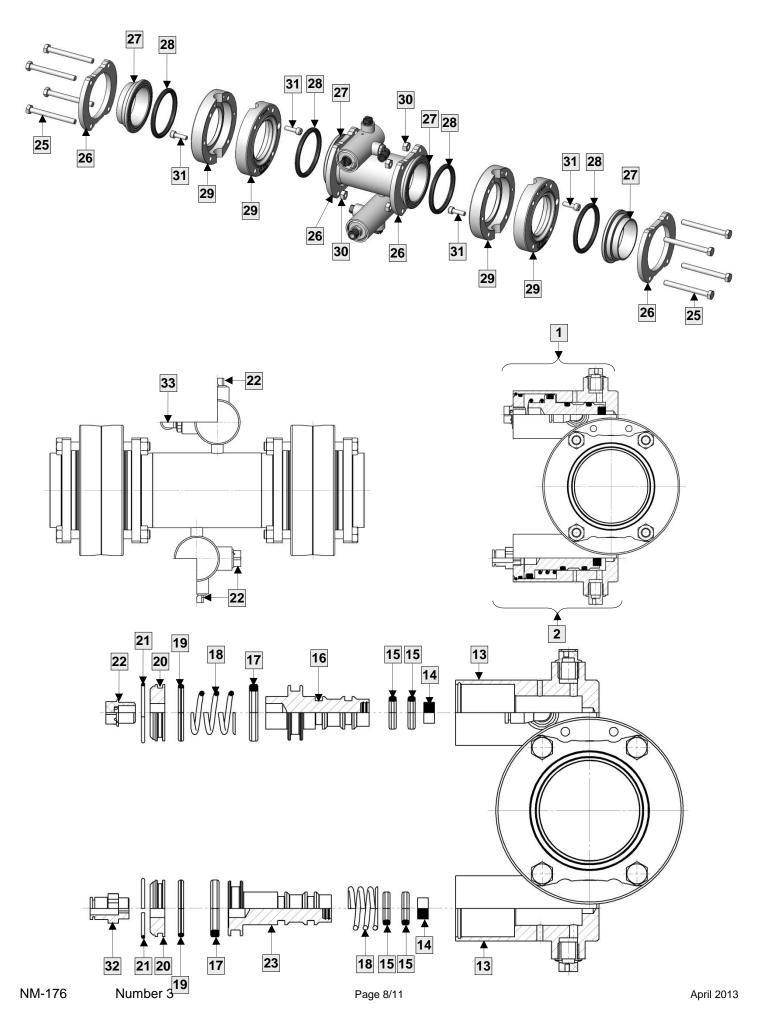

#### 4.1 LEAK AND WASHING CONTROL SUBASSEMBLY AND DPAX STANDARD.

4.2 LEAK AND WASHING CONTROL SUBASSEMBLY AND DPAX INTERFLANGE STANDARD.

4.3 LEAK AND WASHING CONTROL SUBASSEMBLY AND DPAX INTERFLANGE COMPACT.

List of leak and washing control parts and subassemblies DPAX DE standard, interflange standard and interflange compact

| Ref. | DESCRIPTION                                 | No.        | DN25 - 150                                          |
|------|---------------------------------------------|------------|-----------------------------------------------------|
| 1    | Washing control assembly                    | 0/1        | 7170597                                             |
| 2    | Leak control assembly                       | 1          | 7170596                                             |
| 3    | Standard welded half casing                 | 4          | Refer to [2] of maintenance notice No. IT-TDFX-039  |
| 4    | Standard connecting tube DPAX DE            | 1          | See following page                                  |
| 5    | Welding flange                              | 4          | Refer to [9] of maintenance notice No. IT-TDFX-253  |
| 6    | Interflange half casing                     | 4          | Refer to [11] of maintenance notice No. IT-TDFX-253 |
| 7    | Interflange connecting tube DPAX DE         | 1          | See following page                                  |
| 8    | Flange assembly bolt                        | 8/16       | Refer to [12] of maintenance notice No. IT-TDFX-253 |
| 9    | Half casing/flange sealing joint            | 4          | Refer to [10] of maintenance notice No. IT-TDFX-253 |
| 10   | Half casing assembly nut                    | 8/12/16/20 | Refer to [7] of maintenance notice No. IT-TDFX-253  |
| 11   | Half casing assembly bolt                   | 8/12/16/20 | Refer to [1] of maintenance notice No. IT-TDFX-253  |
| 12   | Flange assembly nut                         | 8/16       | Refer to [8] of maintenance notice No. IT-TDFX-253  |
| 13   | Control casing                              | 1/2        | 7001474                                             |
| 14   | Leak and washing control joint              | 1/2        | 7006544                                             |
| 15   | Piston joint                                | 2/4        | 7380610                                             |
| 16   | Washing control piston                      | 0/1        | 7001482                                             |
| 17   | Control joint                               | 1/2        | 7006007                                             |
| 18   | Control spring                              | 1/2        | 7007708                                             |
| 19   | Base control joint                          | 1/2        | 7006005                                             |
| 20   | Base control                                | 1/2        | 7814097                                             |
| 21   | Ring control                                | 1/2        | 7007704                                             |
| 22   | Washing control stopper                     | 1/2        | 7002496                                             |
| 23   | Leak control piston                         | 1          | 7001475                                             |
| 24   | Leak control air hose                       | 1/2        | 7380162                                             |
| 25   | Flange compact assembly bolt                | 8/12/16    | Refer to [1] of maintenance notice No. IT-TDFX-222  |
| 26   | Flanges compact                             | 4          | Refer to [2] of maintenance notice No. IT-TDFX-222  |
| 27   | Welding ends                                | 4          | Refer to [3] of maintenance notice No. IT-TDFX-222  |
| 28   | Half casing/flange compact sealing joint    | 4          | Refer to [10] of maintenance notice No. IT-TDFX-222 |
| 29   | Interflange compact half casing             | 4          | Refer to [9] of maintenance notice No. IT-TDFX-222  |
| 30   | Flange compact assembly nut                 | 8/12/16    | Refer to [11] of maintenance notice No. IT-TDFX-222 |
| 31   | Half casing assembly bolt                   | 4/8        | Refer to [4] of maintenance notice No. IT-TDFX-222  |
| 32   | Clickfit Ø6                                 | 1          | 7009065                                             |
| 33   | Adjustable male elbow                       | 1          | 7010116                                             |
| 34   | Interflange compact connecting tube DPAX DE | 1          | See following page                                  |

# Reference for the leak and washing control joint set

| DESCRIPTION                        | DN25/150 |  |
|------------------------------------|----------|--|
| Leak and washing control joint kit | 7000597  |  |

Length of standard, interflange standard and interflange compact connecting tube DPAX DE

| DN         |     | Tube<br>diameter   | Standard DPAX | Interflange<br>standard DPAX | Interflange<br>compact DPAX |    |
|------------|-----|--------------------|---------------|------------------------------|-----------------------------|----|
| SMS DIN US |     |                    | Length in mm  |                              |                             |    |
| 25         |     |                    | 25 x 1,2      | 95                           | 77                          | 76 |
|            |     | 1"                 | 25,4 x 1,65   | 95                           | 77                          | 76 |
|            | 25  |                    | 29 x 1,5      | 95                           | 77                          | 76 |
|            | 32  |                    | 35 x 1,5      | 95                           | 77                          | 74 |
| 38         |     |                    | 38 x 1,2      | 95                           | 77                          | 74 |
|            |     | 1" <sup>1</sup> ⁄2 | 38.1 x 1,65   | 95                           | 77                          | 74 |
|            | 40  |                    | 41 x 1,5      | 95                           | 77                          | 74 |
| 51         |     |                    | 51 x 1,25     | 95                           | 77                          | 74 |
|            |     | 2"                 | 50,8 x 1,65   | 95                           | 77                          | 74 |
|            | 50  |                    | 53 x 1,5      | 95                           | 77                          | 74 |
| 63         |     |                    | 63,5 x 1,65   | 95                           | 77                          | 62 |
|            |     | 2"1⁄2              | 63,5 x 1,65   | 95                           | 77                          | 62 |
|            | 65  |                    | 70 x 2        | 95                           | 77                          | 62 |
| 76         |     |                    | 76 x 2        | 95                           | 77                          | 62 |
|            |     | 3"                 | 76,2 x 1,65   | 95                           | 77                          | 62 |
|            | 80  |                    | 85 x 2        | 93                           | 75                          | 62 |
|            | 100 |                    | 104 x 2       | 93                           | 75                          | 90 |
|            |     | 4"                 | 101,6 x 2     | 93                           | 75                          |    |
| 104        |     |                    | 104 x 2       | 93                           | 75                          | 90 |
|            | 125 |                    | 129 x 2       | 93                           | 75                          | 88 |
|            | 150 |                    | 154 x 2       | 102                          | 85                          |    |