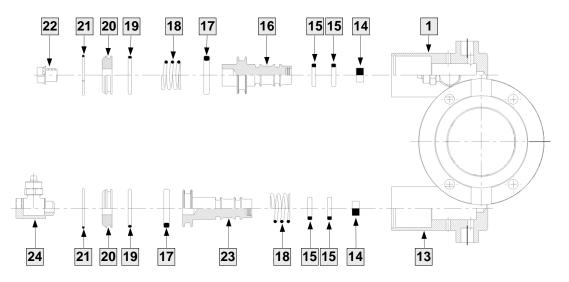

List of leak and washing control parts and subassemblies DPAX DE standard, interflange standard and interflange compact

| Ref. | DESCRIPTION                                 | No.        | DN25 - 150                                          |
|------|---------------------------------------------|------------|-----------------------------------------------------|
| 1    | Washing control assembly                    | 0/1        | 7170597                                             |
| 2    | Leak control assembly                       | 1          | 7170596                                             |
| 3    | Standard welded half casing                 | 4          | Refer to [2] of maintenance notice No. IT-TDFX-039  |
| 4    | Standard connecting tube DPAX DE            | 1          | See following page                                  |
| 5    | Welding flange                              | 4          | Refer to [9] of maintenance notice No. IT-TDFX-253  |
| 6    | Interflange half casing                     | 4          | Refer to [11] of maintenance notice No. IT-TDFX-253 |
| 7    | Interflange connecting tube DPAX DE         | 1          | See following page                                  |
| 8    | Flange assembly bolt                        | 8/16       | Refer to [12] of maintenance notice No. IT-TDFX-253 |
| 9    | Half casing/flange sealing joint            | 4          | Refer to [10] of maintenance notice No. IT-TDFX-253 |
| 10   | Half casing assembly nut                    | 8/12/16/20 | Refer to [7] of maintenance notice No. IT-TDFX-253  |
| 11   | Half casing assembly bolt                   | 8/12/16/20 | Refer to [1] of maintenance notice No. IT-TDFX-253  |
| 12   | Flange assembly nut                         | 8/16       | Refer to [8] of maintenance notice No. IT-TDFX-253  |
| 13   | Control casing                              | 1/2        | 7001474                                             |
| 14   | Leak and washing control joint              | 1/2        | 7006544                                             |
| 15   | Piston joint                                | 2/4        | 7380610                                             |
| 16   | Washing control piston                      | 0/1        | 7001482                                             |
| 17   | Control joint                               | 1/2        | 7006007                                             |
| 18   | Control spring                              | 1/2        | 7007708                                             |
| 19   | Base control joint                          | 1/2        | 7006005                                             |
| 20   | Base control                                | 1/2        | 7814097                                             |
| 21   | Ring control                                | 1/2        | 7007704                                             |
| 22   | Washing control stopper                     | 1/2        | 7002496                                             |
| 23   | Leak control piston                         | 1          | 7001475                                             |
| 24   | Leak control air hose                       | 1/2        | 7380162                                             |
| 25   | Flange compact assembly bolt                | 8/12/16    | Refer to [1] of maintenance notice No. IT-TDFX-222  |
| 26   | Flanges compact                             | 4          | Refer to [2] of maintenance notice No. IT-TDFX-222  |
| 27   | Welding ends                                | 4          | Refer to [3] of maintenance notice No. IT-TDFX-222  |
| 28   | Half casing/flange compact sealing joint    | 4          | Refer to [10] of maintenance notice No. IT-TDFX-222 |
| 29   | Interflange compact half casing             | 4          | Refer to [9] of maintenance notice No. IT-TDFX-222  |
| 30   | Flange compact assembly nut                 | 8/12/16    | Refer to [11] of maintenance notice No. IT-TDFX-222 |
| 31   | Half casing assembly bolt                   | 4/8        | Refer to [4] of maintenance notice No. IT-TDFX-222  |
| 32   | Clickfit Ø6                                 | 1          | 7009065                                             |
| 33   | Adjustable male elbow                       | 1          | 7010116                                             |
| 34   | Interflange compact connecting tube DPAX DE | 1          | See following page                                  |