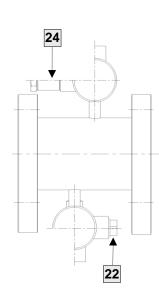

List of leak and washing control parts and subassemblies DPAX DE standard, interflange standard and interflange compact

| Ref. | DESCRIPTION                                 | No.        | DN25 - 150                                          |
|------|---------------------------------------------|------------|-----------------------------------------------------|
| 1    | Washing control assembly                    | 0/1        | 7170597                                             |
| 2    | Leak control assembly                       | 1          | 7170596                                             |
| 3    | Standard welded half casing                 | 4          | Refer to [2] of maintenance notice No. IT-TDFX-039  |
| 4    | Standard connecting tube DPAX DE            | 1          | See following page                                  |
| 5    | Welding flange                              | 4          | Refer to [9] of maintenance notice No. IT-TDFX-253  |
| 6    | Interflange half casing                     | 4          | Refer to [11] of maintenance notice No. IT-TDFX-253 |
| 7    | Interflange connecting tube DPAX DE         | 1          | See following page                                  |
| 8    | Flange assembly bolt                        | 8/16       | Refer to [12] of maintenance notice No. IT-TDFX-253 |
| 9    | Half casing/flange sealing joint            | 4          | Refer to [10] of maintenance notice No. IT-TDFX-253 |
| 10   | Half casing assembly nut                    | 8/12/16/20 | Refer to [7] of maintenance notice No. IT-TDFX-253  |
| 11   | Half casing assembly bolt                   | 8/12/16/20 | Refer to [1] of maintenance notice No. IT-TDFX-253  |
| 12   | Flange assembly nut                         | 8/16       | Refer to [8] of maintenance notice No. IT-TDFX-253  |
| 13   | Control casing                              | 1/2        | 7001474                                             |
| 14   | Leak and washing control joint              | 1/2        | 7006544                                             |
| 15   | Piston joint                                | 2/4        | 7380610                                             |
| 16   | Washing control piston                      | 0/1        | 7001482                                             |
| 17   | Control joint                               | 1/2        | 7006007                                             |
| 18   | Control spring                              | 1/2        | 7007708                                             |
| 19   | Base control joint                          | 1/2        | 7006005                                             |
| 20   | Base control                                | 1/2        | 7814097                                             |
| 21   | Ring control                                | 1/2        | 7007704                                             |
| 22   | Washing control stopper                     | 1/2        | 7002496                                             |
| 23   | Leak control piston                         | 1          | 7001475                                             |
| 24   | Leak control air hose                       | 1/2        | 7380162                                             |
| 25   | Flange compact assembly bolt                | 8/12/16    | Refer to [1] of maintenance notice No. IT-TDFX-222  |
| 26   | Flanges compact                             | 4          | Refer to [2] of maintenance notice No. IT-TDFX-222  |
| 27   | Welding ends                                | 4          | Refer to [3] of maintenance notice No. IT-TDFX-222  |
| 28   | Half casing/flange compact sealing joint    | 4          | Refer to [10] of maintenance notice No. IT-TDFX-222 |
| 29   | Interflange compact half casing             | 4          | Refer to [9] of maintenance notice No. IT-TDFX-222  |
| 30   | Flange compact assembly nut                 | 8/12/16    | Refer to [11] of maintenance notice No. IT-TDFX-222 |
| 31   | Half casing assembly bolt                   | 4/8        | Refer to [4] of maintenance notice No. IT-TDFX-222  |
| 32   | Clickfit Ø6                                 | 1          | 7009065                                             |
| 33   | Adjustable male elbow                       | 1          | 7010116                                             |
| 34   | Interflange compact connecting tube DPAX DE | 1          | See following page                                  |