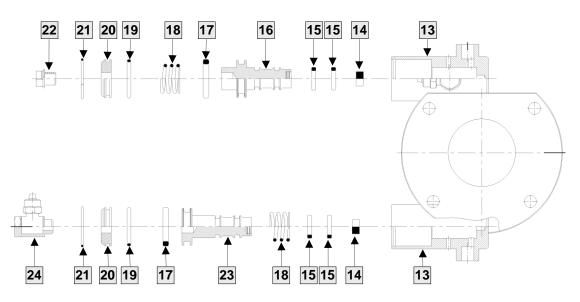

#### 4.1 LEAK AND WASHING CONTROL SUBASSEMBLY AND DPAX STANDARD.

4.2 LEAK AND WASHING CONTROL SUBASSEMBLY AND DPAX INTERFLANGE STANDARD.

4.3 LEAK AND WASHING CONTROL SUBASSEMBLY AND DPAX INTERFLANGE COMPACT.

List of leak and washing control parts and subassemblies DPAX DE standard, interflange standard and interflange compact

| Ref. | DESCRIPTION                                 | No.        | DN25 - 150                                          |
|------|---------------------------------------------|------------|-----------------------------------------------------|
| 1    | Washing control assembly                    | 0/1        | 7170597                                             |
| 2    | Leak control assembly                       | 1          | 7170596                                             |
| 3    | Standard welded half casing                 | 4          | Refer to [2] of maintenance notice No. IT-TDFX-039  |
| 4    | Standard connecting tube DPAX DE            | 1          | See following page                                  |
| 5    | Welding flange                              | 4          | Refer to [9] of maintenance notice No. IT-TDFX-253  |
| 6    | Interflange half casing                     | 4          | Refer to [11] of maintenance notice No. IT-TDFX-253 |
| 7    | Interflange connecting tube DPAX DE         | 1          | See following page                                  |
| 8    | Flange assembly bolt                        | 8/16       | Refer to [12] of maintenance notice No. IT-TDFX-253 |
| 9    | Half casing/flange sealing joint            | 4          | Refer to [10] of maintenance notice No. IT-TDFX-253 |
| 10   | Half casing assembly nut                    | 8/12/16/20 | Refer to [7] of maintenance notice No. IT-TDFX-253  |
| 11   | Half casing assembly bolt                   | 8/12/16/20 | Refer to [1] of maintenance notice No. IT-TDFX-253  |
| 12   | Flange assembly nut                         | 8/16       | Refer to [8] of maintenance notice No. IT-TDFX-253  |
| 13   | Control casing                              | 1/2        | 7001474                                             |
| 14   | Leak and washing control joint              | 1/2        | 7006544                                             |
| 15   | Piston joint                                | 2/4        | 7380610                                             |
| 16   | Washing control piston                      | 0/1        | 7001482                                             |
| 17   | Control joint                               | 1/2        | 7006007                                             |
| 18   | Control spring                              | 1/2        | 7007708                                             |
| 19   | Base control joint                          | 1/2        | 7006005                                             |
| 20   | Base control                                | 1/2        | 7814097                                             |
| 21   | Ring control                                | 1/2        | 7007704                                             |
| 22   | Washing control stopper                     | 1/2        | 7002496                                             |
| 23   | Leak control piston                         | 1          | 7001475                                             |
| 24   | Leak control air hose                       | 1/2        | 7380162                                             |
| 25   | Flange compact assembly bolt                | 8/12/16    | Refer to [1] of maintenance notice No. IT-TDFX-222  |
| 26   | Flanges compact                             | 4          | Refer to [2] of maintenance notice No. IT-TDFX-222  |
| 27   | Welding ends                                | 4          | Refer to [3] of maintenance notice No. IT-TDFX-222  |
| 28   | Half casing/flange compact sealing joint    | 4          | Refer to [10] of maintenance notice No. IT-TDFX-222 |
| 29   | Interflange compact half casing             | 4          | Refer to [9] of maintenance notice No. IT-TDFX-222  |
| 30   | Flange compact assembly nut                 | 8/12/16    | Refer to [11] of maintenance notice No. IT-TDFX-222 |
| 31   | Half casing assembly bolt                   | 4/8        | Refer to [4] of maintenance notice No. IT-TDFX-222  |
| 32   | Clickfit Ø6                                 | 1          | 7009065                                             |
| 33   | Adjustable male elbow                       | 1          | 7010116                                             |
| 34   | Interflange compact connecting tube DPAX DE | 1          | See following page                                  |