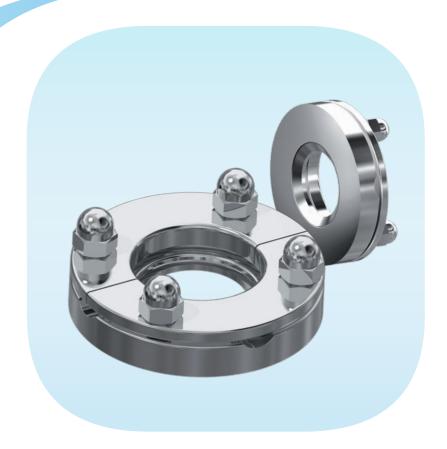

#### **Features**

Provides a hygienic tank connection

Minimizes dead leg and shadowing by bringing clamped connection closer to the tank surface

Split ring design

Meets ASME-BPE criteria

100% traceability from original material to finished part

Double-certified welded flange and split ring material

#### TrueClean® Connect

**Sizes** 1/2" - 4"

Material316L (welded flange and split ring)Surfaces20 Ra max (product contact surface)

47 Ra max (other surfaces)

Operating pressure -15 – 100 psi
Operating temperature -110 – 390°F
Connection styles Tri-Clamp®\*