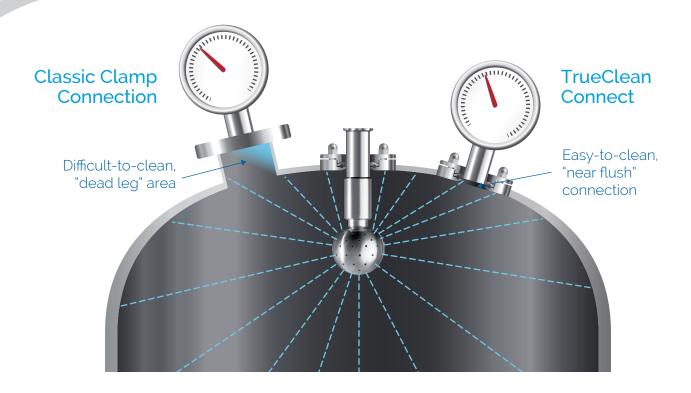

## TrueClean Connect

Simplify CIP by minimizing dead leg in your tank

#### **Features**

Provides a hygienic tank connection

Minimizes dead leg and shadowing by bringing clamped connection closer to the tank surface

Split ring design

Meets ASME-BPE criteria

100% traceability from original material to finished part