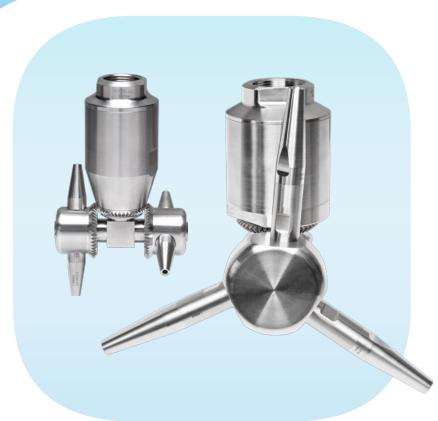

#### **Features**

High-impact, multi-axis 360° jet spray
Highly configurable to adjust the spray volume
Slide bearings for horizontal or vertical mounting
Fully drainable in vertical or horizontal position
Ultra-hygienic design for self-cleaning
Designed to pair perfectly with the FDA-compliant
TCG-ZR flow sensor

### **Applications**

Where high mechanical impingement force is necessary to effectively clean:

TrueClean® JM100

Tanks 26 ft. max diameter

TrueClean® JM500

Tanks 33 ft. max diameter

TrueClean® JM800

Tanks 46 ft. max diameter

## TrueClean® JM Series