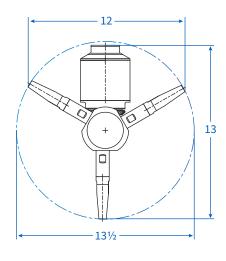

### TrueClean® JM500

**Material** 316L

Connection 1-1/2" NPT, weld Spray pattern Multi-axis 360° Tank diameter 7 – 33 ft Pressure 51 – 203 psi

Flow Rate 33 – 130 gpm

### TrueClean® JM800

**Material** 316L

1-1/2" NPT, weld Connection Multi-axis 360° Spray pattern Tank diameter 7 – 46 ft 73 – 232 psi Pressure Flow Rate 57 – 121 gpm

\*All dimensions are shown in inches.