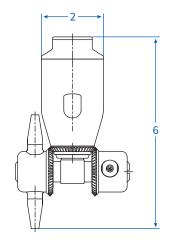

### TrueClean® JM100

Material 316L

3/4" NPT, weld Connection Multi-axis 360° Spray pattern Tank diameter 3 – 26 ft Pressure 44 - 290 psi 9 – 29 gpm Flow Rate

### TrueClean® JM500

**Material** 316L

Connection 1-1/2" NPT, weld Spray pattern Multi-axis 360° Tank diameter 7 – 33 ft Pressure 51 – 203 psi

Flow Rate 33 – 130 gpm

### TrueClean® JM800

**Material** 316L

1-1/2" NPT, weld Connection Multi-axis 360° Spray pattern Tank diameter 7 – 46 ft 73 – 232 psi Pressure Flow Rate 57 – 121 gpm

\*All dimensions are shown in inches.