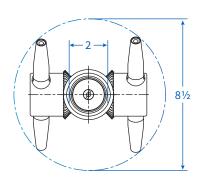

### TrueClean® JM100

Material 316L

3/4" NPT, weld Connection Multi-axis 360° Spray pattern Tank diameter 3 – 26 ft Pressure 44 - 290 psi 9 – 29 gpm Flow Rate