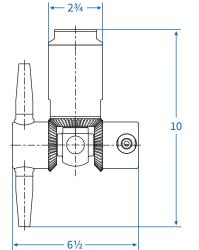

### TrueClean® JM100

Material 316L

3/4" NPT, weld Connection Multi-axis 360° Spray pattern Tank diameter 3 – 26 ft Pressure 44 - 290 psi 9 – 29 gpm Flow Rate

### TrueClean® JM500

**Material** 316L

Connection 1-1/2" NPT, weld Spray pattern Multi-axis 360° Tank diameter 7 – 33 ft Pressure 51 – 203 psi

Flow Rate 33 – 130 gpm

### TrueClean® JM800

**Material** 316L

1-1/2" NPT, weld Connection Multi-axis 360° Spray pattern Tank diameter 7 – 46 ft 73 – 232 psi Pressure Flow Rate 57 – 121 gpm

\*All dimensions are shown in inches.