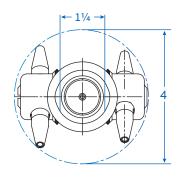

### TrueClean® JM100

Material 316L

3/4" NPT, weld Connection Multi-axis 360° Spray pattern Tank diameter 3 – 26 ft Pressure 44 - 290 psi 9 – 29 gpm Flow Rate

### TrueClean® JM500

**Material** 316L

Connection 1-1/2" NPT, weld Spray pattern Multi-axis 360° Tank diameter 7 – 33 ft Pressure 51 – 203 psi

Flow Rate 33 – 130 gpm

### TrueClean® JM800

**Material** 316L

1-1/2" NPT, weld Connection Multi-axis 360° Spray pattern Tank diameter 7 – 46 ft 73 – 232 psi Pressure Flow Rate 57 – 121 gpm

\*All dimensions are shown in inches.