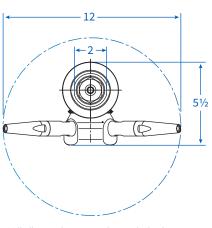

### TrueClean® JM100

Material 316L

3/4" NPT, weld Connection Multi-axis 360° Spray pattern Tank diameter 3 – 26 ft Pressure 44 - 290 psi 9 – 29 gpm Flow Rate