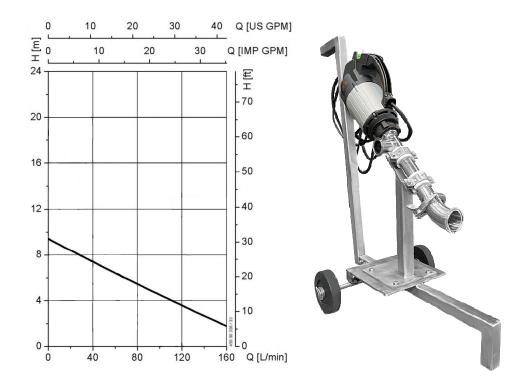

## Alcohol Pump c/w Fixed Speed Motor 110 V

Small Investment • Compact • Easy to Operate • Plug & Play

- Explosion proof motor per UL: 110 Volts, 1 Phase, 700 Watts
- Single Speed ON/OFF Motor
- UL Approved Class I, Group C&D (Zone 1)
- IP 55 Protection
- Flux Pump Model F430TR Custom SS316 Pump construction PTFE fitted / ETFE propeller type impeller
- 2" Triclamp inlet & 1.5" Triclamp outlet
- Pump cart factory tested prior to shipping
- Up to 42 USgpm (based on water)
- Up to 30 feet head pressure (based on water)
- Maximum viscosity 1000 CPs