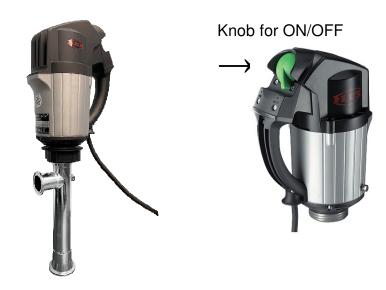

## Alcohol Pump c/w Fixed Speed Motor 110 V

Small Investment • Compact • Easy to Operate • Plug & Play

- Explosion proof motor per UL: 110 Volts, 1 Phase, 700 Watts
- Single Speed ON/OFF Motor
- UL Approved Class I, Group C&D (Zone 1)
- IP 55 Protection
- Flux Pump Model F430TR Custom SS316 Pump construction PTFE fitted / ETFE propeller type impeller
- 2" Triclamp inlet & 1.5" Triclamp outlet
- Pump cart factory tested prior to shipping
- Up to 42 USgpm (based on water)
- Up to 30 feet head pressure (based on water)
- Maximum viscosity 1000 CPs